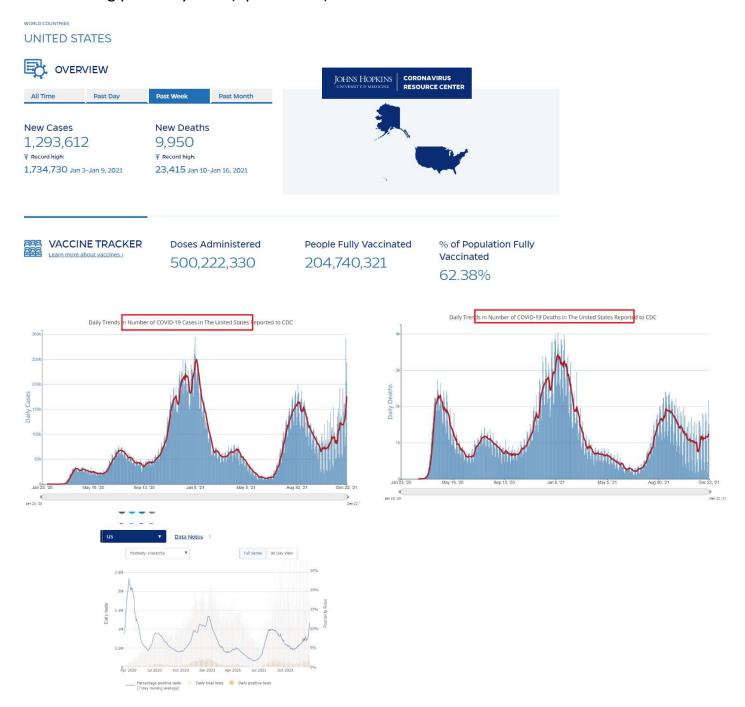

### United States This Week: 7 day average of daily:

- Cases: >170 K (up from 125K)
- Deaths ~1,200 (up from 1,100)
- testing positivity 11% (up from 7%)

**Ohio** This Week: record high positivity, mean new cases up to 10K, deaths near 100, very high hospitalization rates