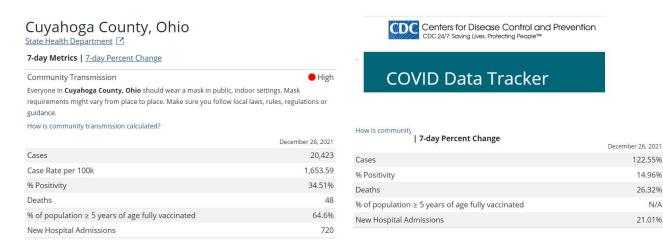

### Cuyahoga County this week: 16x the highest CDC threshold for community transmission