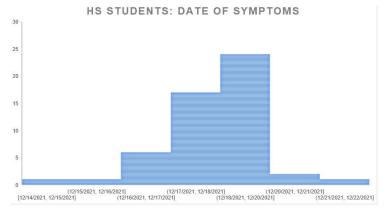

#### **FMS High School Retreat:**

- FMS High School retreat took place Thurs 12/16 → Sunday 12/19/2021. Students took rapid tests on Monday Dec 12 and Thurs Dec 16 all were negative
- 4 students tested positive during retreat; those students and unvaccinated close contacts were sent home.
- Total cases, for students & staff, (immediately before, during and after retreat):

High School Students: 55

High School Staff: 8

Other divisions – students: 15

o Other staff: 10