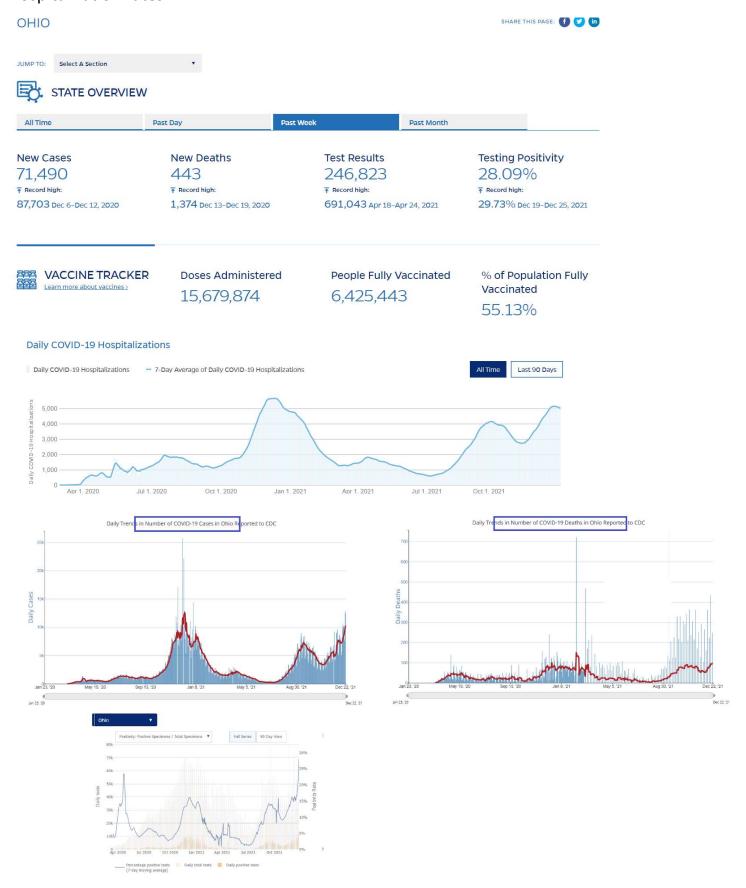

### United States This Week: 7 day average of daily:

- Cases: >170 K (up from 125K)
- Deaths ~1,200 (up from 1,100)
- testing positivity 11% (up from 7%)

**Ohio** This Week: record high positivity, mean new cases up to 10K, deaths near 100, very high hospitalization rates

### Cuyahoga County this week: 16x the highest CDC threshold for community transmission

#### Hospitalizations in Cuyahoga County, Ohio