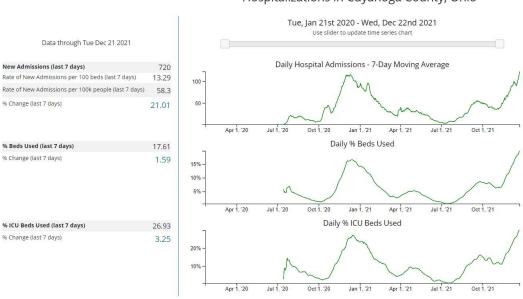

2021. Students took rapid tests on Monday Dec 12 and Thurs Dec 16 all were negative
- 4 students tested positive during retreat; those students and unvaccinated close contacts were sent home.
- Total cases, for students & staff, (immediately before, during and after retreat):

High School Students: 55

High School Staff: 8

Other divisions – students: 15

o Other staff: 10





### United States This Week: 7 day average of daily:

- Cases: >170 K (up from 125K)
- Deaths ~1,200 (up from 1,100)
- testing positivity 11% (up from 7%)



**Ohio** This Week: record high positivity, mean new cases up to 10K, deaths near 100, very high hospitalization rates



### Cuyahoga County this week: 16x the highest CDC threshold for community transmission



#### Hospitalizations in Cuyahoga County, Ohio