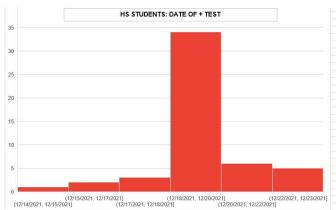

#### **FMS High School Retreat:**

- FMS High School retreat took place Thurs 12/16 → Sunday 12/19/2021. Students took rapid tests on Monday Dec 12 and Thurs Dec 16 all were negative
- 4 students tested positive during retreat; those students and unvaccinated close contacts were sent home.
- Total cases, for students & staff, (immediately before, during and after retreat):

High School Students: 55

High School Staff: 8

Other divisions – students: 15

o Other staff: 10