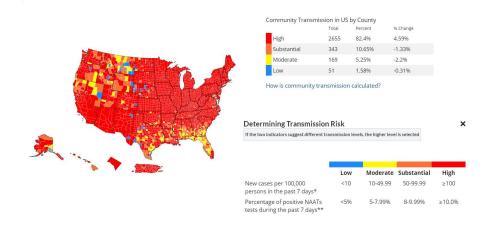

### Cuyahoga County this week: 16x the highest CDC threshold for community transmission