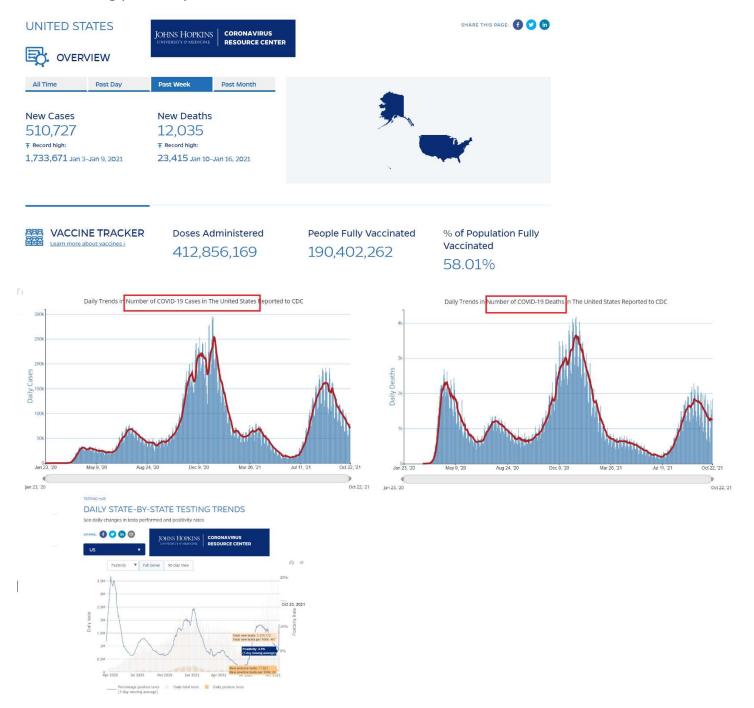

## WEEKLY COVID19 BRIEFING FOR FUCHS MIZRACHI SCHOOL, Date: 10/24/2021

United States This Week: 7 day average:

- Cases 70 K (down from 89 K last week)
- deaths ~1,200 (down from 1,300)
- testing positivity 5%