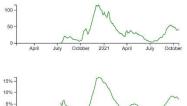

# Cuyahoga County, Ohio

|                                                |                  |                                        |                  |                                                        |            | And the second sec |        |
|------------------------------------------------|------------------|----------------------------------------|------------------|--------------------------------------------------------|------------|------------------------------------------------------------------------------------------------------------------------------------------------------------------------------------------------------------------------------------------------------------------------------------------------------------------------------------------------------------------------------------------------------------------------------------------------------------------------------------------------------------------------------------------------------------------------------------------------------------------------------------------------------------------------------------------------------------------------------------------------------------------------------------------------------------------------------------------------------------------------------------------------------------------------------------------------------------------------------------------------------------------------------------------------------------------------------------------------------------------------------------------------------------------------------------------------------------------------------------------------------------------------------------------------------------------------------------------------------------------------------------------------------------------------------------------------------------------------------------------------------------------------------------------------------------------------------------------------------------------------------------------------------------------------------------------------------------------------------------------------------------------------------------------------------------------------------------------------------------------------------------|--------|
| 7-day Metrics                                  |                  | 7-day Percent Change                   |                  |                                                        |            | 7 Day Moving Averages                                                                                                                                                                                                                                                                                                                                                                                                                                                                                                                                                                                                                                                                                                                                                                                                                                                                                                                                                                                                                                                                                                                                                                                                                                                                                                                                                                                                                                                                                                                                                                                                                                                                                                                                                                                                                                                              |        |
| Community Transmission                         | 🔴 High           |                                        |                  |                                                        |            | Tue, Jan 21st 2020 - Sat, Oct 23rd 2021<br>Use slider to update time series chart                                                                                                                                                                                                                                                                                                                                                                                                                                                                                                                                                                                                                                                                                                                                                                                                                                                                                                                                                                                                                                                                                                                                                                                                                                                                                                                                                                                                                                                                                                                                                                                                                                                                                                                                                                                                  |        |
| veryone in Cuyahoga County, Ohio should        | vear a mask in   |                                        |                  | Data through Sat Oct 2                                 | 3 2021     |                                                                                                                                                                                                                                                                                                                                                                                                                                                                                                                                                                                                                                                                                                                                                                                                                                                                                                                                                                                                                                                                                                                                                                                                                                                                                                                                                                                                                                                                                                                                                                                                                                                                                                                                                                                                                                                                                    |        |
| ublic, indoor settings. Mask requirements mi   | ght vary from    |                                        |                  |                                                        |            | 1.5K J                                                                                                                                                                                                                                                                                                                                                                                                                                                                                                                                                                                                                                                                                                                                                                                                                                                                                                                                                                                                                                                                                                                                                                                                                                                                                                                                                                                                                                                                                                                                                                                                                                                                                                                                                                                                                                                                             |        |
| lace to place. Make sure you follow local law: | s, rules,        |                                        |                  | Fotal Cases (last 7 days)                              | 2156       | 16-                                                                                                                                                                                                                                                                                                                                                                                                                                                                                                                                                                                                                                                                                                                                                                                                                                                                                                                                                                                                                                                                                                                                                                                                                                                                                                                                                                                                                                                                                                                                                                                                                                                                                                                                                                                                                                                                                |        |
| egulations or guidance.                        |                  |                                        |                  | Tase Rate (last 7 days)                                | 174.56     | 500 -                                                                                                                                                                                                                                                                                                                                                                                                                                                                                                                                                                                                                                                                                                                                                                                                                                                                                                                                                                                                                                                                                                                                                                                                                                                                                                                                                                                                                                                                                                                                                                                                                                                                                                                                                                                                                                                                              |        |
| low is community transmission calculated?      |                  |                                        |                  | % Change (last 7 days)                                 | -22.08     |                                                                                                                                                                                                                                                                                                                                                                                                                                                                                                                                                                                                                                                                                                                                                                                                                                                                                                                                                                                                                                                                                                                                                                                                                                                                                                                                                                                                                                                                                                                                                                                                                                                                                                                                                                                                                                                                                    | m      |
|                                                | October 24, 2021 |                                        | October 24, 2021 |                                                        |            | April July October 2021 April July                                                                                                                                                                                                                                                                                                                                                                                                                                                                                                                                                                                                                                                                                                                                                                                                                                                                                                                                                                                                                                                                                                                                                                                                                                                                                                                                                                                                                                                                                                                                                                                                                                                                                                                                                                                                                                                 | Octobe |
| Cases                                          | 2,156            | Cases                                  | -22.08%          |                                                        |            |                                                                                                                                                                                                                                                                                                                                                                                                                                                                                                                                                                                                                                                                                                                                                                                                                                                                                                                                                                                                                                                                                                                                                                                                                                                                                                                                                                                                                                                                                                                                                                                                                                                                                                                                                                                                                                                                                    |        |
| ase Rate per 100k                              | 174.56           | % Positivity                           | -1.43%           |                                                        |            | 15-]                                                                                                                                                                                                                                                                                                                                                                                                                                                                                                                                                                                                                                                                                                                                                                                                                                                                                                                                                                                                                                                                                                                                                                                                                                                                                                                                                                                                                                                                                                                                                                                                                                                                                                                                                                                                                                                                               |        |
| 6 Positivity                                   | 8.15%            | Deaths                                 | 88%              | Fotal Deaths (last 7 days)<br>Death Rate (last 7 days) | 47<br>3.81 | 10 -                                                                                                                                                                                                                                                                                                                                                                                                                                                                                                                                                                                                                                                                                                                                                                                                                                                                                                                                                                                                                                                                                                                                                                                                                                                                                                                                                                                                                                                                                                                                                                                                                                                                                                                                                                                                                                                                               |        |
| Deaths                                         | 47               | % Eligible Population Fully Vaccinated | N/A              | % Change (last 7 days)                                 | 88         | 5- Whaten MM                                                                                                                                                                                                                                                                                                                                                                                                                                                                                                                                                                                                                                                                                                                                                                                                                                                                                                                                                                                                                                                                                                                                                                                                                                                                                                                                                                                                                                                                                                                                                                                                                                                                                                                                                                                                                                                                       | N      |
| 6 Eligible Population Fully Vaccinated         | 66.2%            | New Hospital Admissions                | 2.01%            |                                                        |            | April July October 2021 April July                                                                                                                                                                                                                                                                                                                                                                                                                                                                                                                                                                                                                                                                                                                                                                                                                                                                                                                                                                                                                                                                                                                                                                                                                                                                                                                                                                                                                                                                                                                                                                                                                                                                                                                                                                                                                                                 | Octobe |
|                                                | 254              |                                        |                  |                                                        |            |                                                                                                                                                                                                                                                                                                                                                                                                                                                                                                                                                                                                                                                                                                                                                                                                                                                                                                                                                                                                                                                                                                                                                                                                                                                                                                                                                                                                                                                                                                                                                                                                                                                                                                                                                                                                                                                                                    |        |