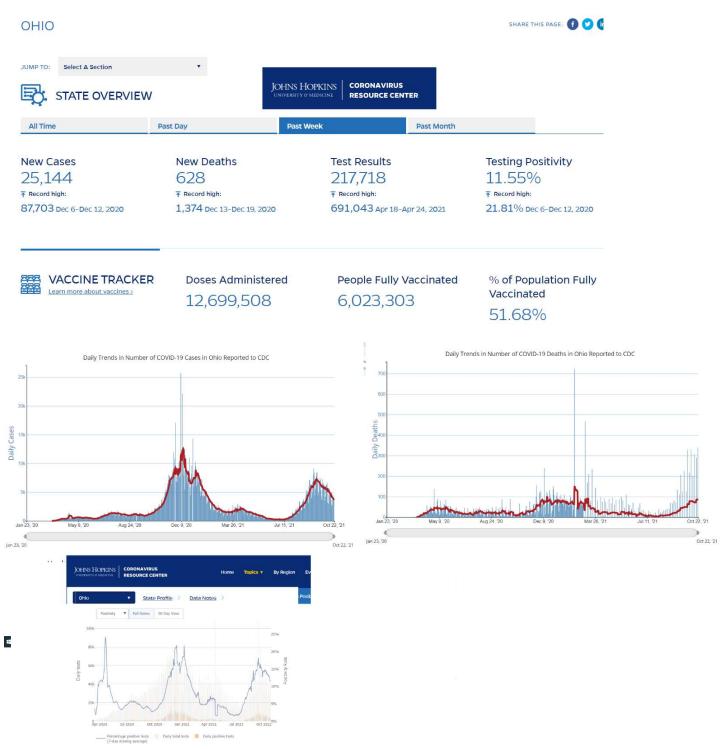

## WEEKLY COVID19 BRIEFING FOR FUCHS MIZRACHI SCHOOL, Date: 10/24/2021

Ohio This Week: average daily cases ~ 3.6K, deaths ~90, positivity ~11%