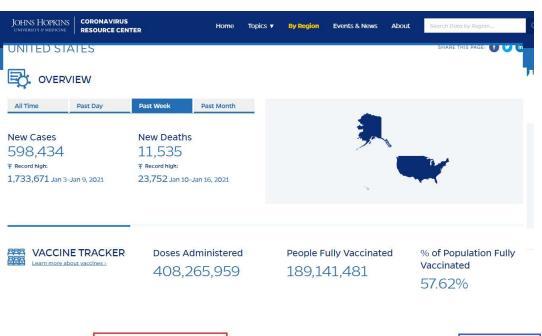

#### **United States** This Week: 7 day average:

- Cases 89 K (down from 92 K last week)
- deaths ~1,200 (down from 1,400)
- testing positivity <6% (down from 6.2%)</li>

Ohio This Week: average daily cases ~ 4.5K, deaths ~72, positivity ~13%