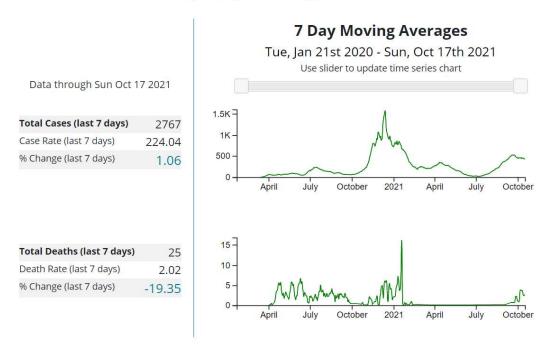

### Cuyahoga County this week

# Cuyahoga County, Ohio

State Health Department

### Cases & Deaths in Cuyahoga County, Ohio