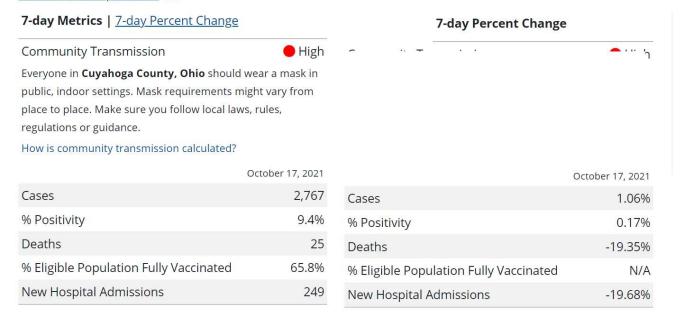

### Cuyahoga County this week

# Cuyahoga County, Ohio

State Health Department

### Cases & Deaths in Cuyahoga County, Ohio