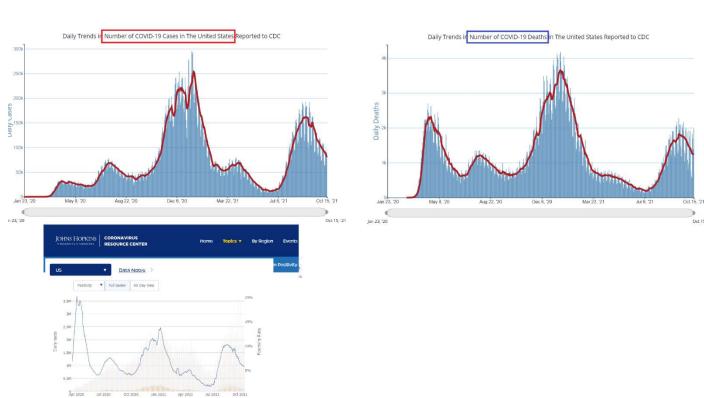

#### **United States** This Week: 7 day average:

- Cases 89 K (down from 92 K last week)
- deaths ~1,200 (down from 1,400)
- testing positivity <6% (down from 6.2%)</li>

Ohio This Week: average daily cases ~ 4.5K, deaths ~72, positivity ~13%