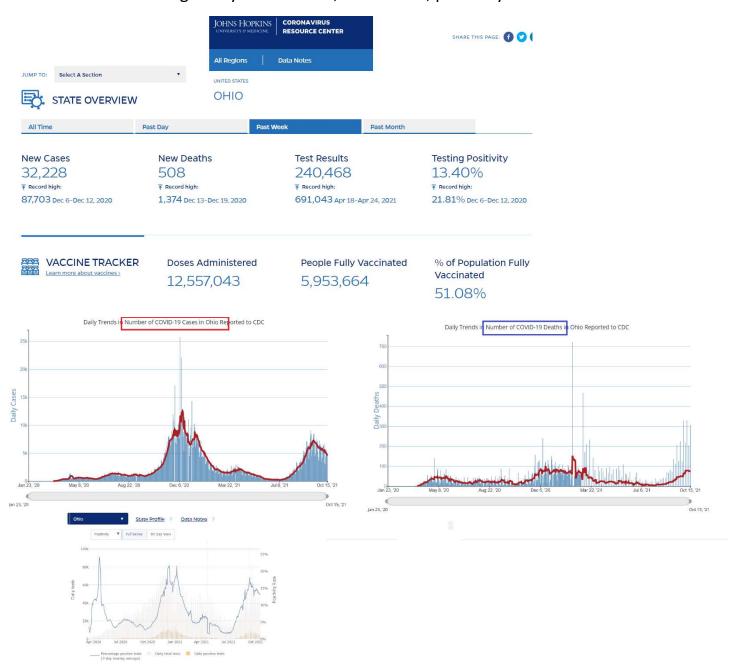

#### **United States** This Week: 7 day average:

- Cases 89 K (down from 92 K last week)
- deaths ~1,200 (down from 1,400)
- testing positivity <6% (down from 6.2%)</li>

Ohio This Week: average daily cases ~ 4.5K, deaths ~72, positivity ~13%