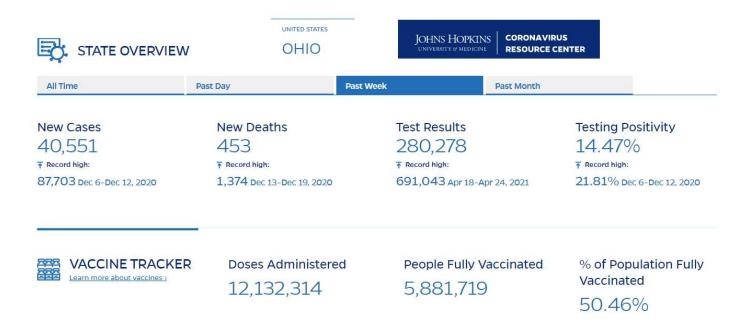

#### **United States** This Week: 7 day average:

- Cases 103 K (down from 114 K last week)
- deaths ~1,500 (same)
- testing positivity 6.6% (down from 7.5%)

Ohio This Week: average daily cases ~ 6K, deaths ~60, positivity ~13%