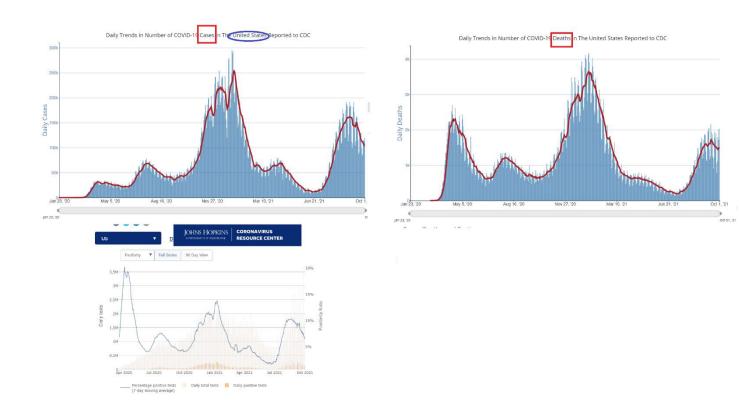

#### **United States** This Week: 7 day average:

- Cases 103 K (down from 114 K last week)
- deaths ~1,500 (same)
- testing positivity 6.6% (down from 7.5%)

Ohio This Week: average daily cases ~ 6K, deaths ~60, positivity ~13%