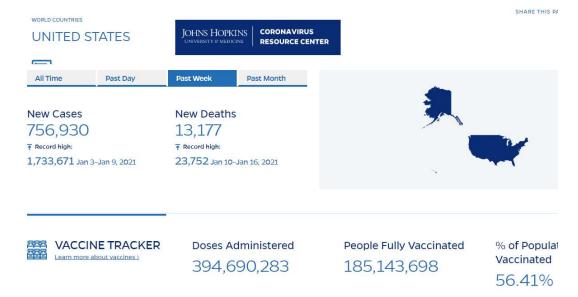

#### **United States** This Week: 7 day average:

- Cases 103 K (down from 114 K last week)
- deaths ~1,500 (same)
- testing positivity 6.6% (down from 7.5%)

Ohio This Week: average daily cases ~ 6K, deaths ~60, positivity ~13%