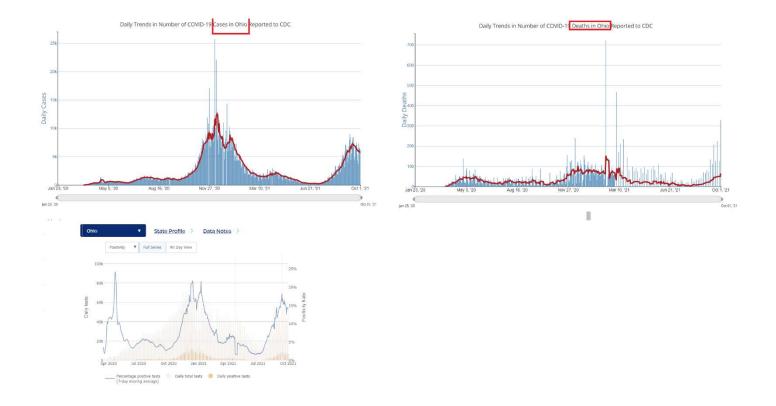

#### **United States** This Week: 7 day average:

- Cases 103 K (down from 114 K last week)
- deaths ~1,500 (same)
- testing positivity 6.6% (down from 7.5%)

Ohio This Week: average daily cases ~ 6K, deaths ~60, positivity ~13%