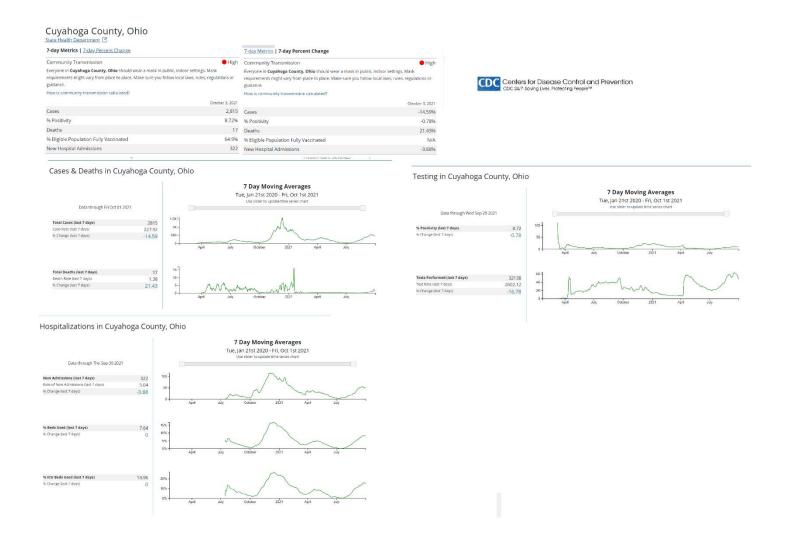

Staff | Students     | Staff | Students     | Staff |
| New confirmed            | 0           | 0     | 0            | 0     | 0            | 0     | 0            | 0     |
| New close Contact        | 0           | 0     | 0            | 0     | 2            | 0     | 0            | 0     |
| Symptoms / Other         | 1           | 1     | 0            | 0     | 0            | 0     | 0            | 0     |
| Began week In Quarantine | 0           | 0     | 0            | 0     | 2            | 0     | 0            | 0     |

#### **United States** This Week: 7 day average:

- Cases 103 K (down from 114 K last week)
- deaths ~1,500 (same)
- testing positivity 6.6% (down from 7.5%)





Ohio This Week: average daily cases ~ 6K, deaths ~60, positivity ~13%





Cuyahoga County this week