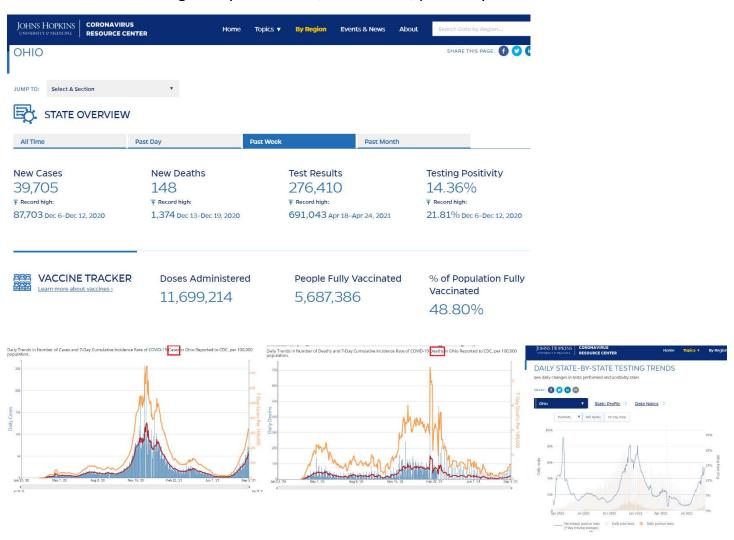

|--------------------------|-----------|-------|-----------|-------|
| Date beginning           | August 23 |       | August 30 |       |
|                          |           |       |           |       |
| Total                    | Students  | Staff | Students  | Staff |
| New confirmed            | 3         | 0     | 0         | 0     |
| New close Contact        | 1         | 0     | 1         | 0     |
| Symptoms / Other         | 0         | 0     | 0         | 0     |
| Began week In Quarantine | 4         | 0     | 1         | 0     |

United States This Week: 7 day average: cases 150 K, deaths ~1,400, testing positivity ~ 10.5%



# WEEKLY COVID19 BRIEFING FOR FUCHS MIZRACHI SCHOOL, Date: 9/5/2021

### **Ohio** This Week: average daily cases ~ 7K, deaths ~20, positivity ~15%



# WEEKLY COVID19 BRIEFING FOR FUCHS MIZRACHI SCHOOL, Date: 9/5/2021

### Cuyahoga County this week

### Cuyahoga County, Ohio

State Health Department

| 7-day Metrics   7-day Percent Change   |                        | 7-day Metrics   7-day Percent Change   |        |
|----------------------------------------|------------------------|----------------------------------------|--------|
| Community Transmission                 | <ul><li>High</li></ul> | Community Transmission                 | • High |
| Cases                                  | 2,446                  | Cases                                  | 12.87% |
| % Positivity                           | 7.2%                   | % Positivity                           | 0.72%  |
| Deaths                                 | <10