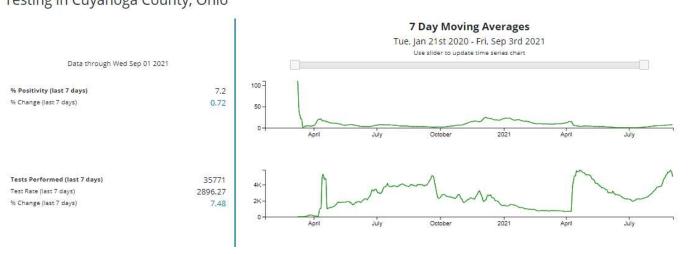

----|
| Community Transmission                 | <ul><li>High</li></ul> | Community Transmission                 | • High |
| Cases                                  | 2,446                  | Cases                                  | 12.87% |
| % Positivity                           | 7.2%                   | % Positivity                           | 0.72%  |
| Deaths                                 | <10                    | Deaths                                 | -10%   |
| % Eligible Population Fully Vaccinated | 62.6%                  | % Eligible Population Fully Vaccinated | N/A    |
| New Hospital Admissions                | 233                    | New Hospital Admissions                | 37.87% |

### Cases & Deaths in Cuyahoga County, Ohio



### Testing in Cuyahoga County, Ohio