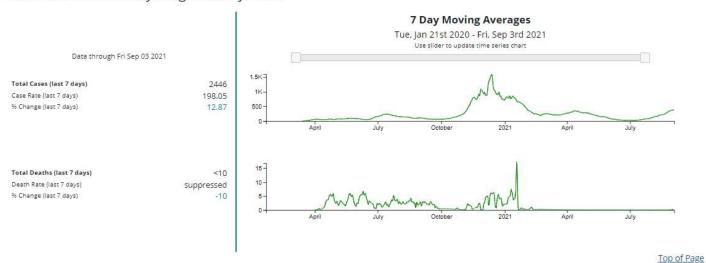

-----------------------------------|--------|
| Community Transmission                 | <ul><li>High</li></ul> | Community Transmission                 | • High |
| Cases                                  | 2,446                  | Cases                                  | 12.87% |
| % Positivity                           | 7.2%                   | % Positivity                           | 0.72%  |
| Deaths                                 | <10                    | Deaths                                 | -10%   |
| % Eligible Population Fully Vaccinated | 62.6%                  | % Eligible Population Fully Vaccinated | N/A    |
| New Hospital Admissions                | 233                    | New Hospital Admissions                | 37.87% |

### Cases & Deaths in Cuyahoga County, Ohio



### Testing in Cuyahoga County, Ohio