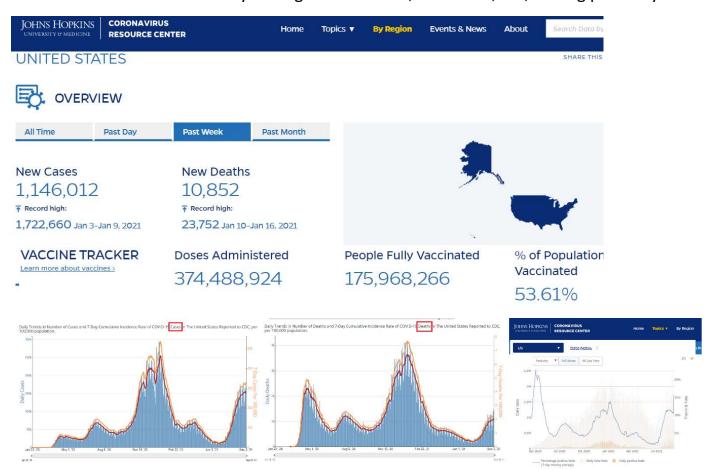

United States This Week: 7 day average: cases 150 K, deaths ~1,400, testing positivity ~ 10.5%