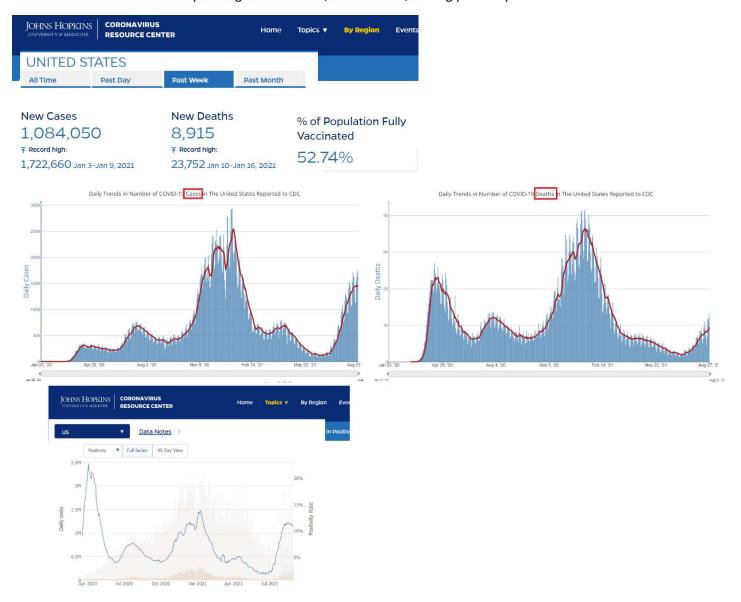

United States This Week: 7 day average: cases 147 K, deaths ~900, testing positivity ~ 11%