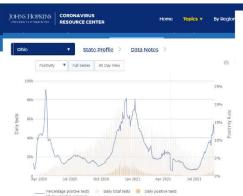

#### WEEKLY COVID19 BRIEFING FOR FUCHS MIZRACHI SCHOOL, Date: 8/29/2021

Data sources: internal, CDC, Johns Hopkins COVID19 Dashboard

Fuchs Mizrachi School: Data for the week

| Week                     | 1         |       |
|--------------------------|-----------|-------|
| Date beginning           | August 23 |       |
|                          |           |       |
| Total                    | Students  | Staff |
| New confirmed            | 3         | 0     |
| New close Contact        | 1         | 0     |
| Symptoms / Other         | 0         | 0     |
| Began week In Quarantine | 4         | 0     |

United States This Week: 7 day average: cases 147 K, deaths ~900, testing positivity ~ 11%



### **Ohio** This Week: average daily cases ~ 4K, deaths < 20, positivity >12%









#### Cuyahoga County this week

## Cases & Deaths in Cuyahoga County, Ohio



# Testing in Cuyahoga County, Ohio