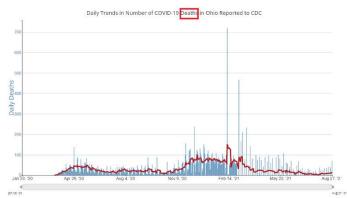

#### WEEKLY COVID19 BRIEFING FOR FUCHS MIZRACHI SCHOOL, Date: 8/29/2021

Data sources: internal, CDC, Johns Hopkins COVID19 Dashboard

Fuchs Mizrachi School: Data for the week

| Week                     | 1         |       |
|--------------------------|-----------|-------|
| Date beginning           | August 23 |       |
|                          |           |       |
| Total                    | Students  | Staff |
| New confirmed            | 3         | 0     |
| New close Contact        | 1         | 0     |
| Symptoms / Other         | 0         | 0     |
| Began week In Quarantine | 4         | 0     |

United States This Week: 7 day average: cases 147 K, deaths ~900, testing positivity ~ 11%



### **Ohio** This Week: average daily cases ~ 4K, deaths < 20, positivity >12%









#### Cuyahoga County this week

## Cases & Deaths in Cuyahoga County, Ohio



# Testing in Cuyahoga County, Ohio