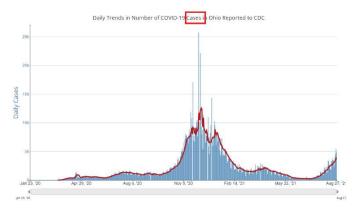

#### WEEKLY COVID19 BRIEFING FOR FUCHS MIZRACHI SCHOOL, Date: 8/29/2021

Data sources: internal, CDC, Johns Hopkins COVID19 Dashboard

Fuchs Mizrachi School: Data for the week

| Week                     | 1         |       |
|--------------------------|-----------|-------|
| Date beginning           | August 23 |       |
|                          |           |       |
| Total                    | Students  | Staff |
| New confirmed            | 3         | 0     |
| New close Contact        | 1         | 0     |
| Symptoms / Other         | 0         | 0     |
| Began week In Quarantine | 4         | 0     |

United States This Week: 7 day average: cases 147 K, deaths ~900, testing positivity ~ 11%



### **Ohio** This Week: average daily cases ~ 4K, deaths < 20, positivity >12%









#### Cuyahoga County this week

## Cases & Deaths in Cuyahoga County, Ohio



# Testing in Cuyahoga County, Ohio