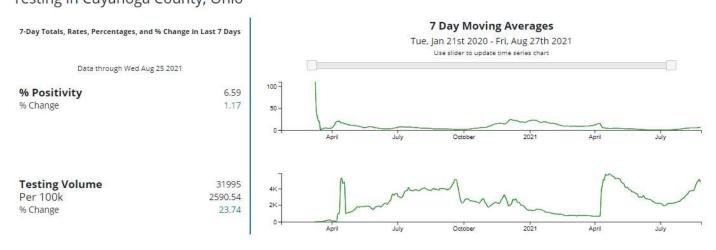

COVID19 Dashboard

Fuchs Mizrachi School: Data for the week

| Week                     | 1         |       |
|--------------------------|-----------|-------|
| Date beginning           | August 23 |       |
|                          |           |       |
| Total                    | Students  | Staff |
| New confirmed            | 3         | 0     |
| New close Contact        | 1         | 0     |
| Symptoms / Other         | 0         | 0     |
| Began week In Quarantine | 4         | 0     |

United States This Week: 7 day average: cases 147 K, deaths ~900, testing positivity ~ 11%



### **Ohio** This Week: average daily cases ~ 4K, deaths < 20, positivity >12%









#### Cuyahoga County this week

## Cases & Deaths in Cuyahoga County, Ohio



# Testing in Cuyahoga County, Ohio