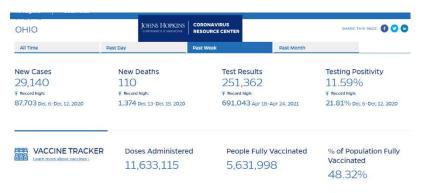

#### WEEKLY COVID19 BRIEFING FOR FUCHS MIZRACHI SCHOOL, Date: 8/29/2021

Data sources: internal, CDC, Johns Hopkins COVID19 Dashboard

Fuchs Mizrachi School: Data for the week

| Week                     | 1         |       |
|--------------------------|-----------|-------|
| Date beginning           | August 23 |       |
|                          |           |       |
| Total                    | Students  | Staff |
| New confirmed            | 3         | 0     |
| New close Contact        | 1         | 0     |
| Symptoms / Other         | 0         | 0     |
| Began week In Quarantine | 4         | 0     |

United States This Week: 7 day average: cases 147 K, deaths ~900, testing positivity ~ 11%



### **Ohio** This Week: average daily cases ~ 4K, deaths < 20, positivity >12%









#### Cuyahoga County this week

## Cases & Deaths in Cuyahoga County, Ohio



# Testing in Cuyahoga County, Ohio