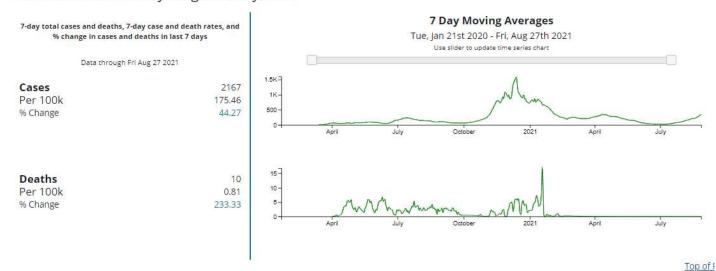

sources: internal, CDC, Johns Hopkins COVID19 Dashboard

Fuchs Mizrachi School: Data for the week

| Week                     | 1         |       |
|--------------------------|-----------|-------|
| Date beginning           | August 23 |       |
|                          |           |       |
| Total                    | Students  | Staff |
| New confirmed            | 3         | 0     |
| New close Contact        | 1         | 0     |
| Symptoms / Other         | 0         | 0     |
| Began week In Quarantine | 4         | 0     |

United States This Week: 7 day average: cases 147 K, deaths ~900, testing positivity ~ 11%



### **Ohio** This Week: average daily cases ~ 4K, deaths < 20, positivity >12%









#### Cuyahoga County this week

## Cases & Deaths in Cuyahoga County, Ohio



# Testing in Cuyahoga County, Ohio